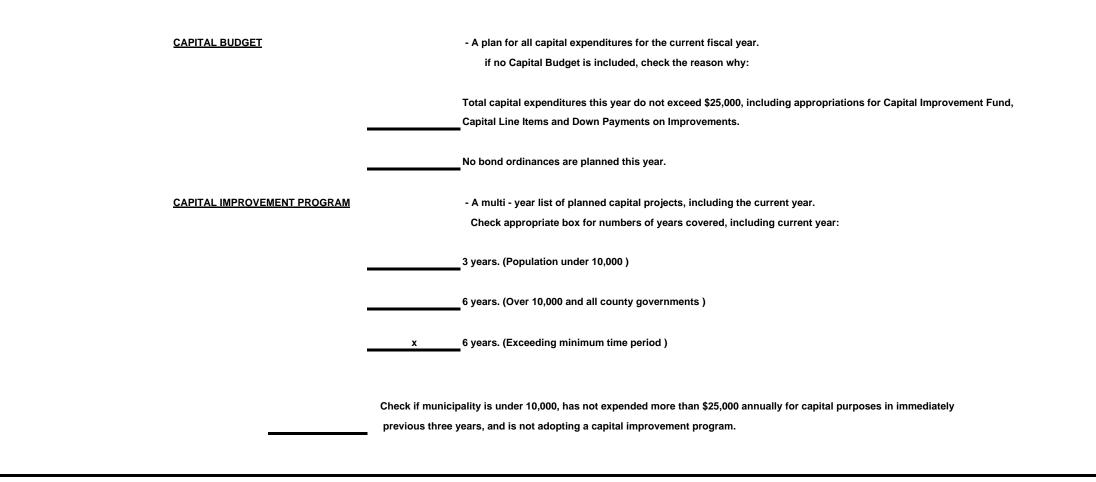

---------------|---------|----------------|
| Current Surplus Anticipated in - 2014 Budget | 2311600 | 515,433.00     |
| Surplus Balance Remaining                    | 2311700 | \$629,887.51   |

#### 2014 CAPITAL BUDGET AND CAPITAL IMPROVEMENT PROGRAM

This section is included with the Annual Budget pursuant to N.J.A.C. 5:30-4 It does not in itself confer any authorization to raise or expend funds. Rather it is a document used as part of the local unit's planning and management program. Specific authorization to expend funds for purposes described in this section must be granted elsewhere, by a separate bond ordinance, by inclusion of a line item in the Capital Improvement Section of this budget, by an ordinance taking the money from the Capital Improvement Fund, or other lawful means.



| NARRATIVE FOR CAPITAL IMPROVEMENT PROGRAM |                                                                                                             |  |  |  |  |  |
|-------------------------------------------|-------------------------------------------------------------------------------------------------------------|--|--|--|--|--|
|                                           |                                                                                                             |  |  |  |  |  |
|                                           |                                                                                                             |  |  |  |  |  |
|                                           |