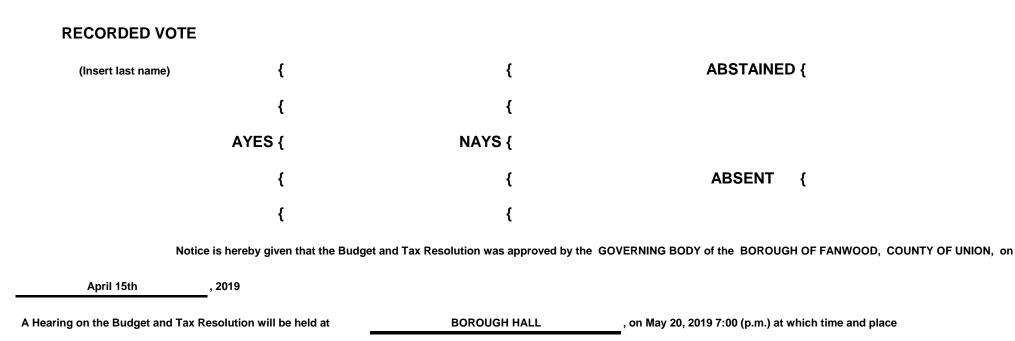

#### **SECTION 1.**

Municipal Budget of the BOROUGH OF FANWOOD, COUNTY OF UNION for the Fiscal Year 2019

Be It Resolved, that the following statements of revenues and appropriations shall constitute the Municipal Budget for year 2019;

| Be it Further Resolved,that said Budget be published in the | SCOTCH PLAINS - FANWOOD TIMES | in the issue of | April 18th | , 2019 |
|-------------------------------------------------------------|-------------------------------|-----------------|------------|--------|
|                                                             |                               |                 |            | -      |

The Governing Body of the BOROUGH OF FANWOOD does hereby approve the following as the Budget for the year 2019:

objections to said Budget and Tax Resolution for the year 2019 may be presented by taxpayers or other interested persons.